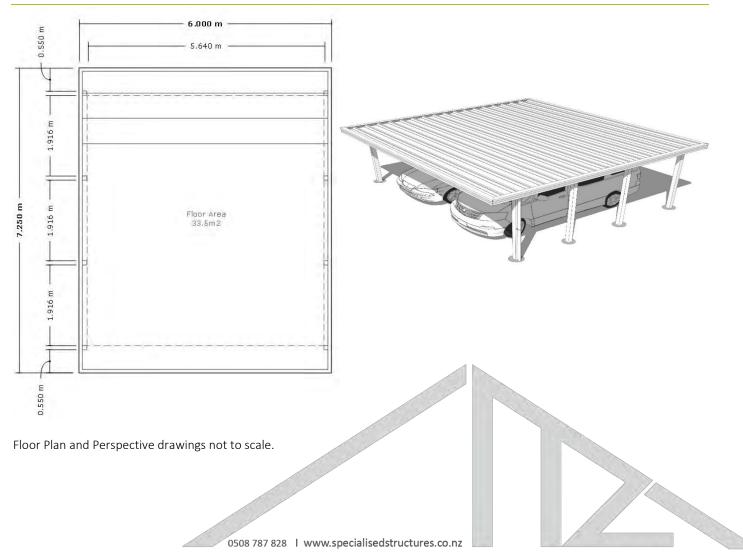

eel Fascia and Posts with Colorsteel roof, however please note Colorsteel roof is only colour on one side – the top side, the underside is a grey primer – perpetual grey.





CARPORT DESIGN 7.25x6.0

#### CARPORT COLOUR CHART:



Colours have been reproduced as accurately as possible. For specific colour matching we recommend obtaining NZ Steel Colorsteel Colour samples.

Mix and Match the above colours for Posts, Fascia and Roof.

Please Note:

Zinc Carports have Zincalume Roof, Fascia and Galvanised posts.

Colour Trim Carports have a Zincalume Roof with Colorsteel Fascia and Posts.

Colorsteel Carports have a Colorsteel Fascia and Posts with Colorsteel roof, however please note Colorsteel roof is only colour on one side – the top side, the underside is a grey primer – perpetual grey.