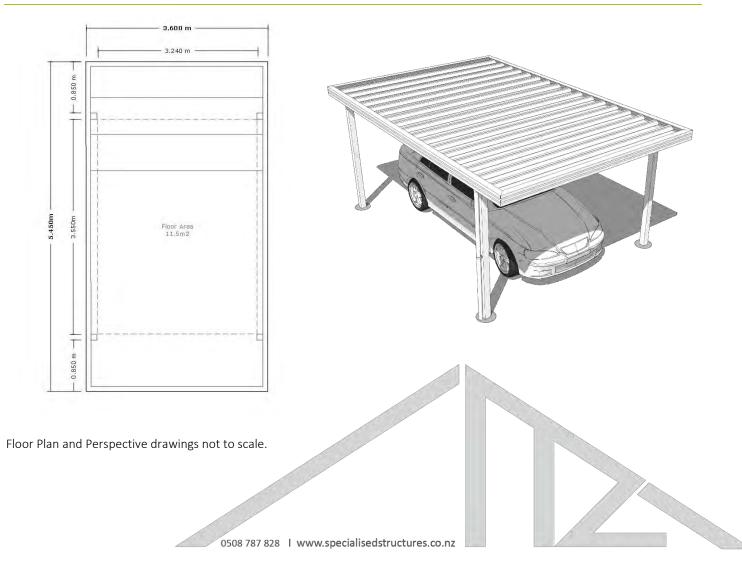

and Posts with Colorsteel roof, however please note Colorsteel roof is only colour on one side – the top side, the underside is a grey primer – perpetual grey.





# **CARPORT DESIGN 5.45x3.6**

#### **CARPORT COLOUR CHART:**



Colours have been reproduced as accurately as possible. For specific colour matching we recommend obtaining NZ Steel Colorsteel Colour samples.

Mix and Match the above colours for Posts, Fascia and Roof.

Please Note:

Zinc Carports have Zincalume Roof, Fascia and Galvanised posts.

Colour Trim Carports have a Zincalume Roof with Colorsteel Fascia and Posts.

Colorsteel Carports have a Colorsteel Fascia and Posts with Colorsteel roof, however please note Colorsteel roof is only colour on one side – the top side, the underside is a grey primer – perpetual grey.





# **CARPORT DESIGN 6.05x3.0**

#### **CARPORT COLOUR CHART:**



Colours have been reproduced as accurately as possible. For specific colour matching we recommend obtaining NZ Steel Colorsteel Colour samples.

Mix and Match the above colours for Posts, Fascia and Roof.

Please Note:

Zinc Carports have Zincalume Roof, Fascia and Galvanised posts.

Colour Trim Carports have a Zincalume Roof with Colorsteel Fascia and Posts.

Colorsteel Carports have a Colorsteel Fascia and Posts with Colorsteel roof, however please note Colorsteel roof is only colour on one side – the top side, the underside is a grey primer – perpetual grey.





# **CARPORT DESIGN 6.05x3.6**

#### **CARPORT COLOUR CHART:**



Colours have been reproduced as accurately as possible. For specific colour matching we recom