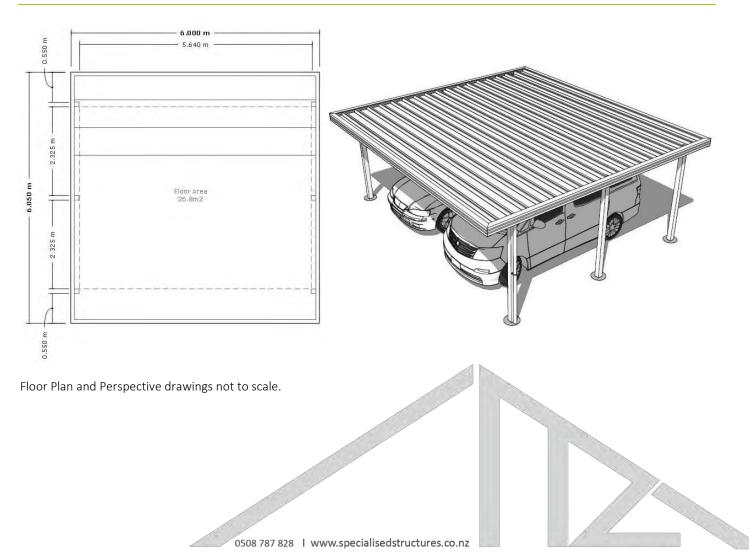

# **CARPORT DESIGN 6.05x6.0**

#### **CARPORT COLOUR CHART:**

Colours have been reproduced as accurately as possible. For specific colour matching we recommend obtaining NZ Steel Colorsteel Colour samples.

Mix and Match the above colours for Posts, Fascia and Roof.

Please Note:

Zinc Carports have Zincalume Roof, Fascia and Galvanised posts.

Colour Trim Carports have a Zincalume Roof with Colorsteel Fascia and Posts.

Colorsteel Carports have a Colorsteel Fascia and Posts with Colorsteel roof, however please note Colorsteel roof is only colour on one side – the top side, the underside is a grey primer – perpetual grey.