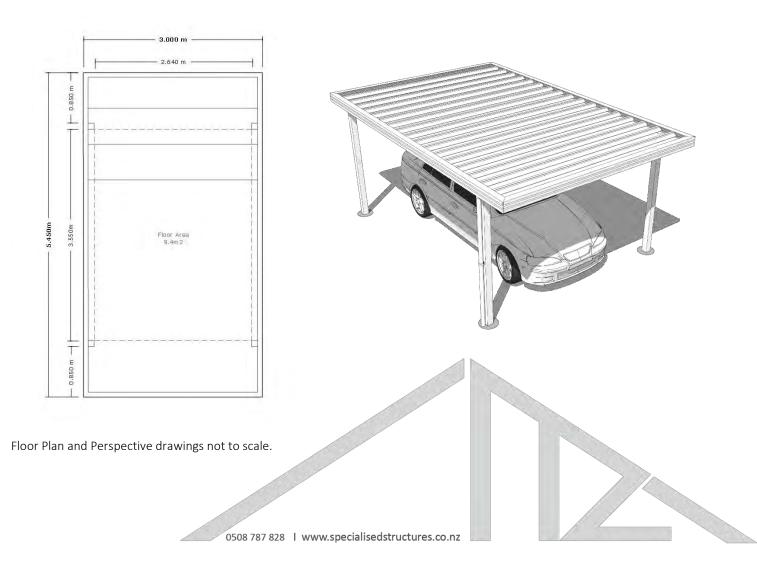

cia and Posts with Colorsteel roof, however please note Colorsteel roof is only colour on one side – the top side, the underside is a grey primer – perpetual grey.





# **CARPORT DESIGN 5.45x3.0**

#### CARPORT COLOUR CHART:



Colours have been reproduced as accurately as possible. For specific colour matching we recommend obtaining NZ Steel Coloursteel Colour samples.

Mix and Match the above colours for Posts, Fascia and Roof.

Please Note:

Zinc Carports have Zincalume Roof, Fascia and Galvanised posts.

Colour Trim Carports have a Zincalume Roof with Colorsteel Fascia and Posts.

Colorsteel Carports have a Colorsteel Fascia and Posts with Colorsteel roof, however please note Colorsteel roof is only colour on one side – the top side, the underside is a grey primer – perpetual grey.





# **CARPORT DESIGN 5.45x3.6**

#### **CARPORT COLOUR CHART:**



Colours have been reproduced as accurately as possible. For specific colour matching we recommend obtaining NZ Steel Colorsteel Colour samples.

Mix and Match the above colours for Posts, Fascia and Roof.

Please Note:

Zinc Carports have Zincalume Roof, Fascia and Galvanised posts.

Colour Trim Carports have a Zincalume Roof with Colorsteel Fascia and Posts.

Colorsteel Carports have a Colorsteel Fascia and Posts with Colorsteel roof, however please note Colorsteel roof is only colour on one side – the top side, the underside is a grey primer – perpetual grey.





# **CARPORT DESIGN 6.05x3.0**

#### **CARPORT COLOUR CHART:**



Colours have been reproduced as accurately as possible. For specific colour matching we recom