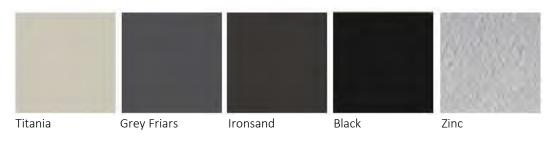

#### **CARPORT COLOUR CHART:**

Colours have been reproduced as accurately as possible. For specific colour matching we recommend obtaining NZ Steel Colorsteel Colour samples.

Mix and Match the above colours for Posts, Fascia and Roof.

Please Note:

Zinc Carports have Zincalume Roof, Fascia and Galvanised posts.

Colour Trim Carports have a Zincalume Roof with Colorsteel Fascia and Posts.

Colorsteel Carports have a Colorsteel Fascia and Posts with Colorsteel roof, however please note Colorsteel roof is only colour on one side – the top side, the underside is a grey primer – perpetual grey.