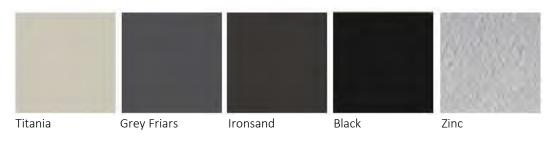

#### CARPORT COLOUR CHART:

Colours have been reproduced as accurately as possible. For specific colour matching we recommend obtaining NZ Steel Colorsteel Colour samples.

Mix and Match the above colours for Posts, Fascia and Roof.

Please Note:

Zinc Carports have Zincalume Roof, Fascia and Galvanised posts.

Colour Trim Carports have a Zincalume Roof with Colorsteel Fascia and Posts.

Colorsteel Carports have a Colorsteel Fascia and Posts with Colorsteel roof, however please note Colorsteel roof is only colour on one side – the top side, the underside is a grey primer – perpetual grey.