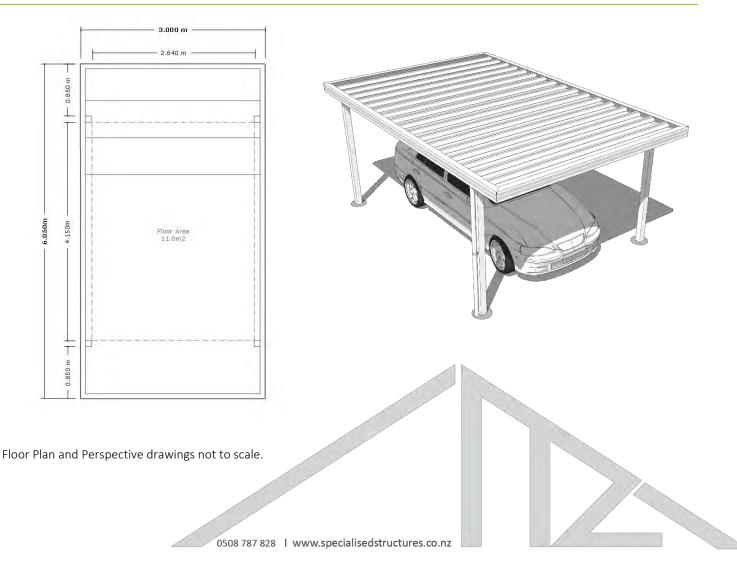

and Posts with Colorsteel roof, however please note Colorsteel roof is only colour on one side – the top side, the underside is a grey primer – perpetual grey.





# **CARPORT DESIGN 6.05x3.0**

#### **CARPORT COLOUR CHART:**



Colours have been reproduced as accurately as possible. For specific colour matching we recommend obtaining NZ Steel Colorsteel Colour samples.

Mix and Match the above colours for Posts, Fascia and Roof.

Please Note:

Zinc Carports have Zincalume Roof, Fascia and Galvanised posts.

Colour Trim Carports have a Zincalume Roof with Colorsteel Fascia and Posts.

Colorsteel Carports have a Colorsteel Fascia and Posts with Colorsteel roof, however please note Colorsteel roof is only colour on one side – the top side, the underside is a grey primer – perpetual grey.





# **CARPORT DESIGN 6.05x3.6**

#### **CARPORT COLOUR CHART:**



Colours have been reproduced as accurately as possible. For specific colour matching we recommend obtaining NZ Steel Colorsteel Colour samples.

Mix and Match the above colours for Posts, Fascia and Roof.

Please Note:

Zinc Carports have Zincalume Roof, Fascia and Galvanised posts.

Colour Trim Carports have a Zincalume Roof with Colorsteel Fascia and Posts.

Colorsteel Carports have a Colorsteel Fascia and Posts with Colorsteel roof, however please note Colorsteel roof is only colour on one side – the top side, the underside is a grey primer – perpetual grey.





# **CARPORT DESIGN 6.05x6.0**

#### **CARPORT COLOUR CHART:**



Colours have been reproduced as accurately as possible. For specific colour matching we recom