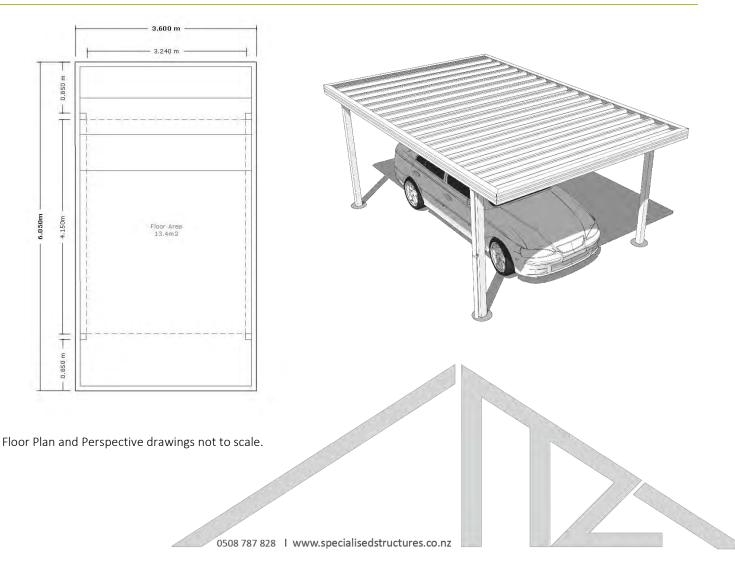

**CARPORT DESIGN 4.85x3.6** 

#### CARPORT COLOUR CHART:

Colours have been reproduced as accurately as possible. For specific colour matching we recommend obtaining NZ Steel Colorsteel Colour samples.

Mix and Match the above colours for Posts, Fascia and Roof.

Please Note:

Zinc Carports have Zincalume Roof, Fascia and Galvanised posts.

Colour Trim Carports have a Zincalume Roof with Colorsteel Fascia and Posts.

Colorsteel Carports have a Colorsteel Fascia and Posts with Colorsteel roof, however please note Colorsteel roof is only colour on one side – the top side, the underside is a grey primer – perpetual grey.