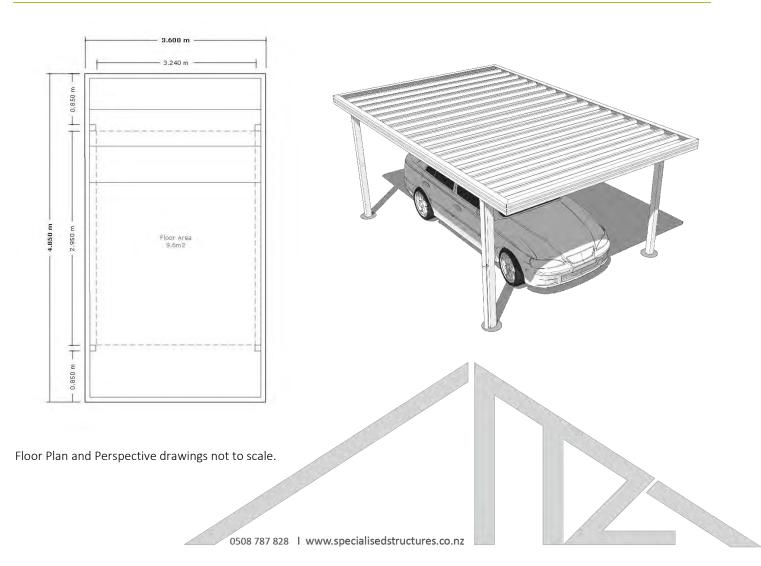

ascia and Posts with Colorsteel roof, however please note Colorsteel roof is only colour on one side – the top side, the underside is a grey primer – perpetual grey.





**CARPORT DESIGN 4.85x3.6** 

#### CARPORT COLOUR CHART:



Colours have been reproduced as accurately as possible. For specific colour matching we recommend obtaining NZ Steel Colorsteel Colour samples.

Mix and Match the above colours for Posts, Fascia and Roof.

Please Note:

Zinc Carports have Zincalume Roof, Fascia and Galvanised posts.

Colour Trim Carports have a Zincalume Roof with Colorsteel Fascia and Posts.

Colorsteel Carports have a Colorsteel Fascia and Posts with Colorsteel roof, however please note Colorsteel roof is only colour on one side – the top side, the underside is a grey primer – perpetual grey.





# **CARPORT DESIGN 5.45x3.0**

#### CARPORT COLOUR CHART:



Colours have been reproduced as accurately as possible. For specific colour matching we recommend obtaining NZ Steel Coloursteel Colour samples.

Mix and Match the above colours for Posts, Fascia and Roof.

Please Note:

Zinc Carports have Zincalume Roof, Fascia and Galvanised posts.

Colour Trim Carports have a Zincalume Roof with Colorsteel Fascia and Posts.

Colorsteel Carports have a Colorsteel Fascia and Posts with Colorsteel roof, however please note Colorsteel roof is only colour on one side – the top side, the underside is a grey primer – perpetual grey.





# **CARPORT DESIGN 5.45x3.6**

#### **CARPORT COLOUR CHART:**



Colours have been reproduced as accurately as possible. For specific colour matching we recommen