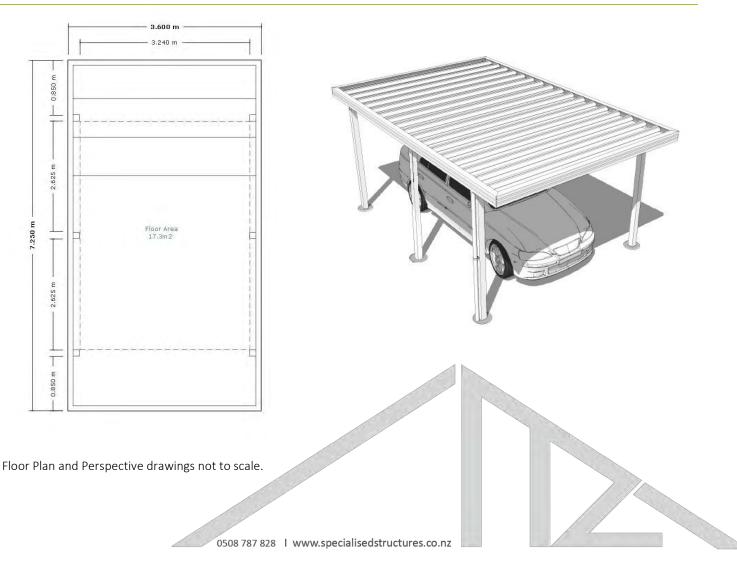

a and Posts with Colorsteel roof, however please note Colorsteel roof is only colour on one side – the top side, the underside is a grey primer – perpetual grey.





**CARPORT DESIGN 7.25x3.6** 

#### **CARPORT COLOUR CHART:**



Colours have been reproduced as accurately as possible. For specific colour matching we recommend obtaining NZ Steel Colorsteel Colour samples.

Mix and Match the above colours for Posts, Fascia and Roof.

Please Note:

Zinc Carports have Zincalume Roof, Fascia and Galvanised posts.

Colour Trim Carports have a Zincalume Roof with Colorsteel Fascia and Posts.

Colorsteel Carports have a Colorsteel Fascia and Posts with Colorsteel roof, however please note Colorsteel roof is only colour on one side – the top side, the underside is a grey primer – perpetual grey.





CARPORT DESIGN 7.25x6.0

#### CARPORT COLOUR CHART:



Colours have been reproduced as accurately as possible. For specific colour matching we recommend obtaining NZ Steel Colorsteel Colour samples.

Mix and Match the above colours for Posts, Fascia and Roof.

Please Note:

Zinc Carports have Zincalume Roof, Fascia and Galvanised posts.

Colour Trim Carports have a Zincalume Roof with Colorsteel Fascia and Posts.

Colorsteel Carports have a Colorsteel Fascia and Posts with Colorsteel roof, however please note Colorsteel roof is only colour on one side – the top side, the underside is a grey primer – perpetual grey.