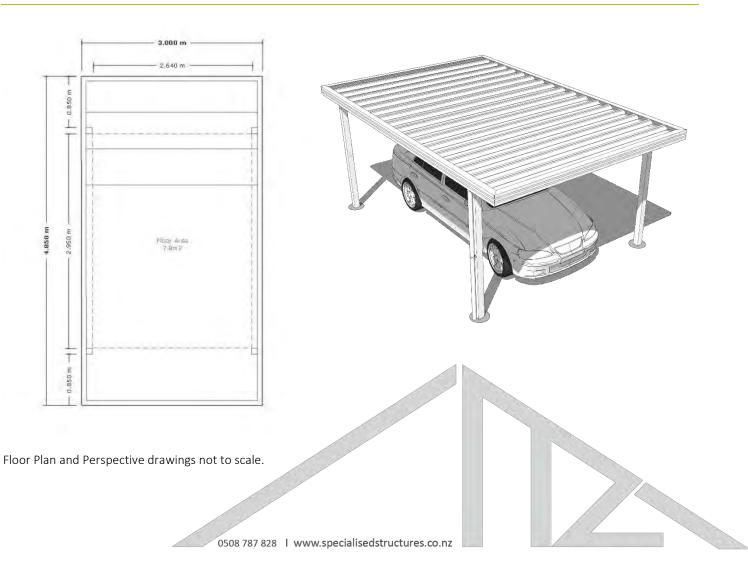

# CARPORTS STANDARD RANGE

# Specialised Structures



**CARPORT DESIGN 4.85x3.0** 

#### CARPORT COLOUR CHART:



Colours have been reproduced as accurately as possible. For specific colour matching we recommend obtaining NZ Steel Colorsteel Colour samples.

Mix and Match the above colours for Posts, Fascia and Roof.

Please Note:

Zinc Carports have Zincalume Roof, Fascia and Galvanised posts.

Colour Trim Carports have a Zincalume Roof with Colorsteel Fascia and Posts.

Colorsteel Carports have a Colorsteel Fascia and Posts with Colorsteel roof, however please note Colorsteel roof is only colour on one side – the top side, the underside is a grey primer – perpetual grey.





**CARPORT DESIGN 4.85x3.6** 

#### CARPORT COLOUR CHART:



Colours have been reproduced as accurately as possible. For specific colour matching we recommend obtaining NZ Steel Colorsteel Colour samples.

Mix and Match the above colours for Posts, Fascia and Roof.

Please Note:

Zinc Carports have Zincalume Roof, Fascia and Galvanised posts.

Colour Trim Carports have a Zincalume Roof with Colorsteel Fascia and Posts.

Colorsteel Carports have a Colorsteel Fascia and Posts with Colorsteel roof, however please note Colorsteel roof is only colour on one side – the top side, the underside is a grey primer – perpetual grey.





# **CARPORT DESIGN 5.45x3.0**

#### CARPORT COLOUR CHART:



Colours have been reproduced as accurately as possible. For specific colour matching we recommend obta