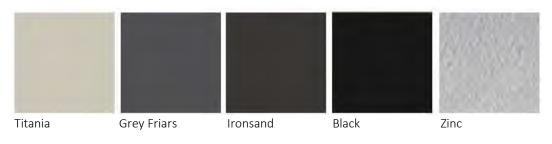

#### CARPORT COLOUR CHART:

Colours have been reproduced as accurately as possible. For specific colour matching we recommend obtaining NZ Steel Colorsteel Colour samples.

Mix and Match the above colours for Posts, Fascia and Roof.

Please Note:

Zinc Carports have Zincalume Roof, Fascia and Galvanised posts.

Colour Trim Carports have a Zincalume Roof with Colorsteel Fascia and Posts.

Colorsteel Carports have a Colorsteel Fascia and Posts with Colorsteel roof, however please note Colorsteel roof is only colour on one side – the top side, the underside is a grey primer – perpetual grey.